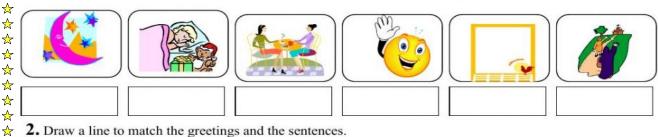

# Greetings

1. Match the greetings with the pictures.

Good afternoon Good evening Hello Good night Good morning Good bye

- **2.** Draw a line to match the greetings and the sentences.
  - It's 7 am. I'm having breakfast.
  - It's 10 pm. I'm going to sleep.
  - It's 8 pm. I'm meeting Mr Green.
  - It's 4 pm. I'm leaving Miss Bell's classroom.
  - It's 9 am. I'm meeting my friend Martin.
  - It's 2 pm. I'm entering the library.

good morning good afternoon good evening hello good night

good bye

☆

☆

☆

☆

☆ ☆

☆