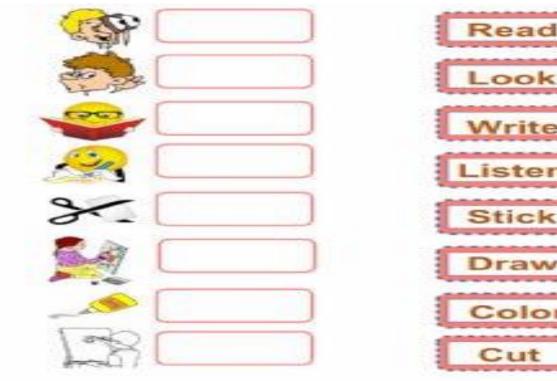

☆

☆

★Write the words in the correct boxes.

 $\stackrel{\wedge}{\square}$ 

☆

☆

☆

☆☆

☆☆

44444

☆

☆

☆

Match the commands with the pictures.

\*\*\*\*\*\*\*\*\*