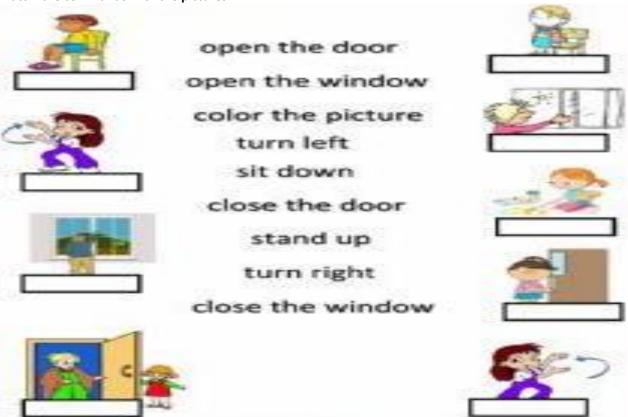

Introducing Myself

\*\*\*\*\*\*\*\*\*

3. Draw your face and complete the personal information.

|      | My name is:                   |
|------|-------------------------------|
|      | I am years old.               |
| 9    | I live in                     |
| y y  | My favorite color is          |
|      | My favorite food is           |
| 0.82 | When I grow up I want to be a |
|      |                               |

## Simple commands

\*\*\*\*

☆

 $\stackrel{\wedge}{\Rightarrow}$ 

☆

☆

☆
☆
☆

☆

☆

☆

☆☆

☆

**☆☆☆☆☆** 

☆

☆

☆

☆

☆☆

☆

☆

☆☆

☆ ☆

☆

☆

☆

☆

★Write the words in the correct boxes.

 $\stackrel{\wedge}{\square}$ 

☆

☆

☆

☆☆

☆

☆

☆

☆☆

☆

☆

☆☆

**☆ ☆** 

☆

☆

☆☆

☆☆

☆

☆

☆

 $\frac{4}{3}$ 

☆☆

44444

☆

☆

☆



Match the commands with the pictures.



\*\*\*\*\*\*\*\*\*

#### Classroom and school objects

\*\*\*\*

 ⇔ Play the game with your family!

 ∴ You will need a game piece for each player and a dice.

4444

☆

 $\stackrel{\wedge}{\simeq}$ 

4

☆

☆ ☆

☆☆

☆☆

☆

☆





In each box you must say the name of each object to advance.



\*\*\*\*\*\*\*\*\*

GOD BLESS YOU!

☆ ☆

4

☆

**☆☆☆☆☆** 

☆ ☆ ☆ ☆

☆